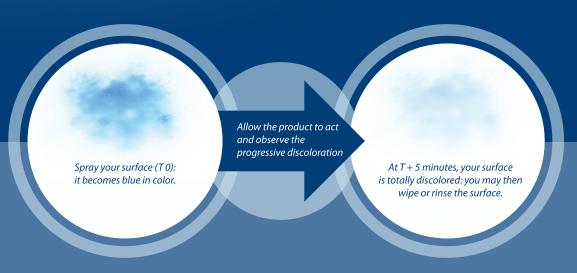

Sterilizing and cleaning your surfaces with Bluetoo® guarantees the total destruction of microorganisms, germs and bacteria, confirmed by a visual indicator that is unique in the world.

Bluetoo is the first biocide of its generation whose formulation includes a visual indicator of effectiveness to confirm the complete destruction of microorganisms, germs and bacteria after 5 minutes of contact at 20°C